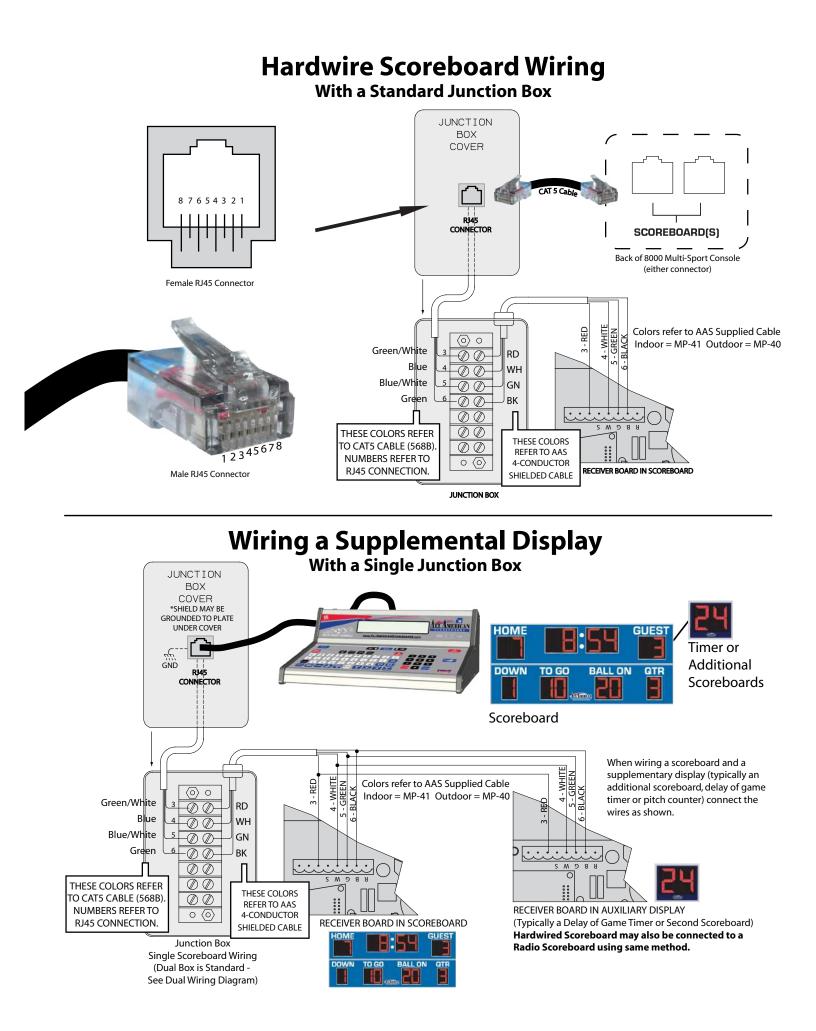

## **PRODUCT SPECIFICATIONS MODEL 8354 LED BASEBALL SCOREBOARD**

| OVERALL DIMENSION                            | 5' high x 14' wide x 5.0" deep. Unistrut mounting (standard) adds an additional 1.625"<br>Depth.                                                                                                                                                                                                                                                                                          |                                                                                                                                                         |      |               |        |          |     |                 |       |  |
|----------------------------------------------|-------------------------------------------------------------------------------------------------------------------------------------------------------------------------------------------------------------------------------------------------------------------------------------------------------------------------------------------------------------------------------------------|---------------------------------------------------------------------------------------------------------------------------------------------------------|------|---------------|--------|----------|-----|-----------------|-------|--|
| INFORMATION DISPLAYED                        | Home and Guest Scores, Inning, Ball, Strike, Out.                                                                                                                                                                                                                                                                                                                                         |                                                                                                                                                         |      |               |        |          |     |                 |       |  |
| DIGITS                                       | 18", 16" Bright Red, 7-Segment LEDs.                                                                                                                                                                                                                                                                                                                                                      |                                                                                                                                                         |      |               |        |          |     |                 |       |  |
| INDICATORS                                   | 3" Bright Red LEDs, circular configuration.                                                                                                                                                                                                                                                                                                                                               |                                                                                                                                                         |      |               |        |          |     |                 |       |  |
| CAPTIONS                                     | White vinyl letters.                                                                                                                                                                                                                                                                                                                                                                      |                                                                                                                                                         |      |               |        |          |     |                 |       |  |
| HORN                                         | Horn not ir                                                                                                                                                                                                                                                                                                                                                                               | Horn not included. External 100 dB Vibrating Horn or 120dB Trumpet Horn are available.                                                                  |      |               |        |          |     |                 |       |  |
| CONSTRUCTION                                 | 5" extruded aluminum frame, .093" thick, mill finish. Faces made from shatter proof polycarbonate.                                                                                                                                                                                                                                                                                        |                                                                                                                                                         |      |               |        |          |     |                 |       |  |
| STANDARD COLORS<br>(Custom Colors Available) | BLACK                                                                                                                                                                                                                                                                                                                                                                                     | NAVY                                                                                                                                                    | BLUE | LIGHT<br>BLUE | PURPLE | BURGUNDY | RED | FOREST<br>GREEN | GREEN |  |
| ELECTRONICS                                  | 100% solid state, microprocessor controlled system.                                                                                                                                                                                                                                                                                                                                       |                                                                                                                                                         |      |               |        |          |     |                 |       |  |
| SERVICING                                    | Front access for ease of servicing. Plug in modules for ease of replacement.                                                                                                                                                                                                                                                                                                              |                                                                                                                                                         |      |               |        |          |     |                 |       |  |
| MICROPROCESSOR CONTROL<br>CONSOLE            | Sold separately. Extruded Aluminum, high impact low profile microprocessor control console, latest state of the art, user friendly. Size: 13.25" wide x 5" high x 9" deep. Weight: 6 lbs. Microprocessor to be supplied with 25 feet of cable (hardwire). Microprocessor control console with membrane keyboard provides for direct entry of all information. Radio Control is available. |                                                                                                                                                         |      |               |        |          |     |                 |       |  |
| JUNCTION BOX                                 | One outdoor rated junction box, 5" x 3" with cover and ethernet cable. (Hardwire)                                                                                                                                                                                                                                                                                                         |                                                                                                                                                         |      |               |        |          |     |                 |       |  |
| DATA CABLE                                   | Twisted pair, direct burial, RJ45 Connectors (Hardwire).                                                                                                                                                                                                                                                                                                                                  |                                                                                                                                                         |      |               |        |          |     |                 |       |  |
| POWER REQUIREMENTS                           | 115/230 VA                                                                                                                                                                                                                                                                                                                                                                                | 115/230 VAC. 50/60 Hz. Minimum one 20A circuit is recommended.                                                                                          |      |               |        |          |     |                 |       |  |
| INSTALLATION                                 |                                                                                                                                                                                                                                                                                                                                                                                           | Typically installed on two posts. Mounting kits are supplied with scoreboard.<br>NOTE: Number of posts must be determined locally by licenced engineer. |      |               |        |          |     |                 |       |  |
| WEIGHT                                       | Net 243 lbs                                                                                                                                                                                                                                                                                                                                                                               | Net 243 lbs / Shipping 415 lbs.                                                                                                                         |      |               |        |          |     |                 |       |  |
| WARRANTY                                     | Five year guarantee against defects in materials and workmanship. Factory repair service for parts in warranty. Union label. UL Certified.                                                                                                                                                                                                                                                |                                                                                                                                                         |      |               |        |          |     |                 |       |  |