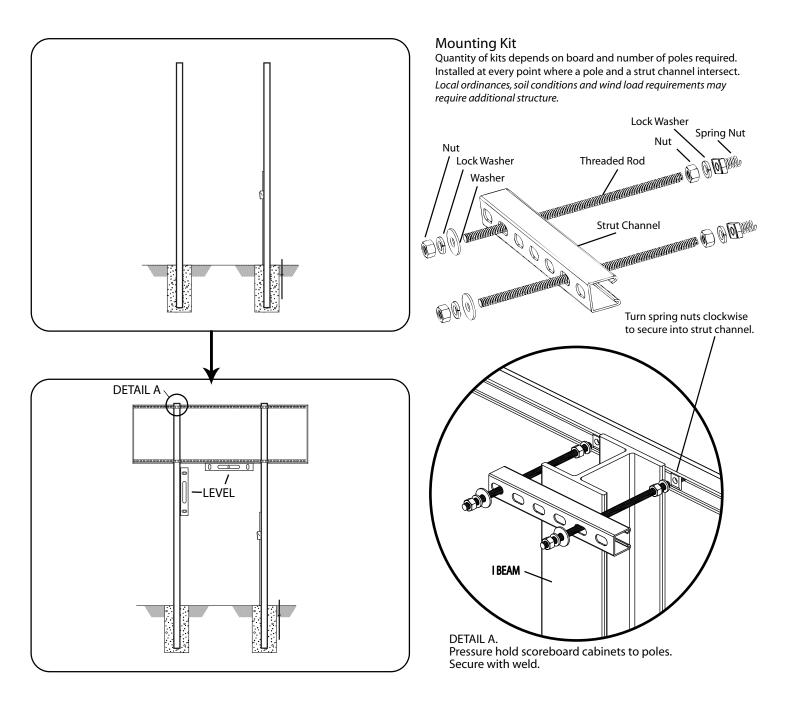

## Typical Single-Cabinet Scoreboard Installation Illustration

NUMBER OF POLES SHOWN ONLY FOR REFERENCE. MUST BE DETERMINED LOCALLY BY LICENCED ENGINEER.