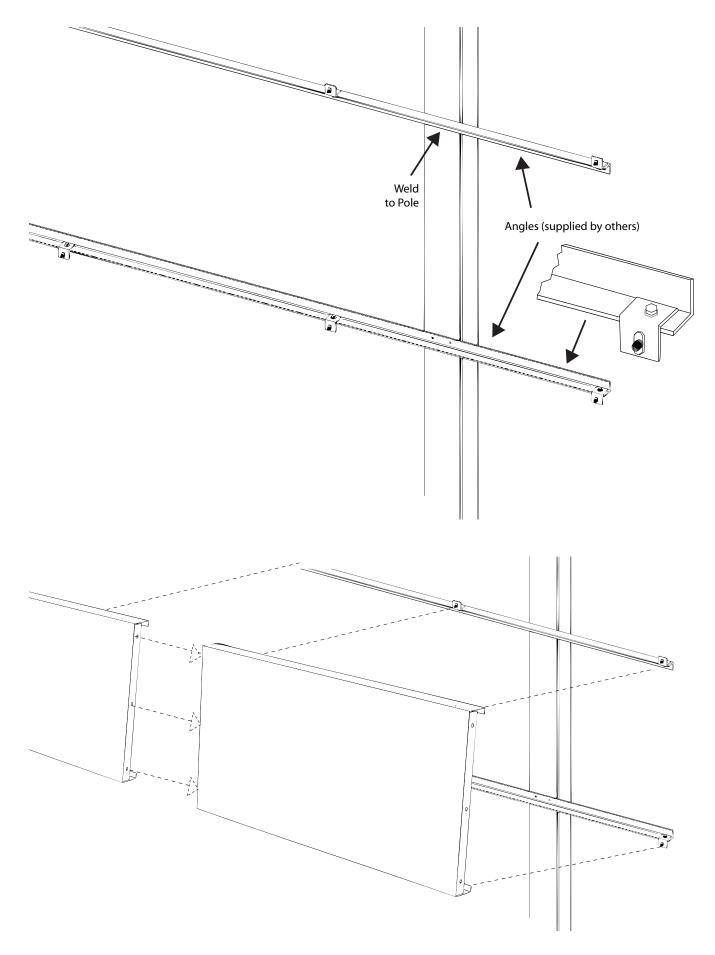

|                                                                                                                                                         |      |               |        |          |     |                 |       |  |

**STANDARD VARIATIONS** - Add suffix to model number in order that they appear below (see examples on next page). Model + RV2 Radio upgrade. 2.4 GHz spread spectrum, 1500' expected range.





## PRODUCT SPECIFICATIONS MODEL 8354 LED BASEBALL SCOREBOARD

## Typical Single-Cabinet Scoreboard Installation Illustration

NUMBER OF POLES SHOWN ONLY FOR REFERENCE. MUST BE DETERMINED LOCALLY BY LICENCED ENGINEER.







## PRODUCT SPECIFICATIONS TYPICAL OUTDOOR SPONSOR PANEL INSTALLATION