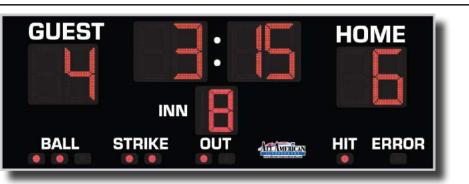

## **PRODUCT SPECIFICATIONS MODEL 8354 LED BASEBALL SCOREBOARD**

| OVERALL DIMENSION                            | 5' high x 14' wide x 5.0" deep. Unistrut mounting (standard) adds an additional 1.625"<br>Depth.                                                                                                                                                                                                                                                                                          |                                                                                                                                                         |      |               |        |          |     |                 |       |  |
|----------------------------------------------|-------------------------------------------------------------------------------------------------------------------------------------------------------------------------------------------------------------------------------------------------------------------------------------------------------------------------------------------------------------------------------------------|---------------------------------------------------------------------------------------------------------------------------------------------------------|------|---------------|--------|----------|-----|-----------------|-------|--|
| INFORMATION DISPLAYED                        | Home and Guest Scores, Inning, Ball, Strike, Out.                                                                                                                                                                                                                                                                                                                                         |                                                                                                                                                         |      |               |        |          |     |                 |       |  |
| DIGITS                                       | 18", 16" Bright Red, 7-Segment LEDs.                                                                                                                                                                                                                                                                                                                                                      |                                                                                                                                                         |      |               |        |          |     |                 |       |  |
| INDICATORS                                   | 3" Bright Red LEDs, circular configuration.                                                                                                                                                                                                                                                                                                                                               |                                                                                                                                                         |      |               |        |          |     |                 |       |  |
| CAPTIONS                                     | White vinyl letters.                                                                                                                                                                                                                                                                                                                                                                      |                                                                                                                                                         |      |               |        |          |     |                 |       |  |
| HORN                                         | Horn not ir                                                                                                                                                                                                                                                                                                                                                                               | Horn not included. External 100 dB Vibrating Horn or 120dB Trumpet Horn are available.                                                                  |      |               |        |          |     |                 |       |  |
| CONSTRUCTION                                 | 5" extruded aluminum frame, .093" thick, mill finish. Faces made from shatter proof polycarbonate.                                                                                                                                                                                                                                                                                        |                                                                                                                                                         |      |               |        |          |     |                 |       |  |
| STANDARD COLORS<br>(Custom Colors Available) | BLACK                                                                                                                                                                                                                                                                                                                                                                                     | NAVY                                                                                                                                                    | BLUE | LIGHT<br>BLUE | PURPLE | BURGUNDY | RED | FOREST<br>GREEN | GREEN |  |
| ELECTRONICS                                  | 100% solid state, microprocessor controlled system.                                                                                                                                                                                                                                                                                                                                       |                                                                                                                                                         |      |               |        |          |     |                 |       |  |
| SERVICING                                    | Front access for ease of servicing. Plug in modules for ease of replacement.                                                                                                                                                                                                                                                                                                              |                                                                                                                                                         |      |               |        |          |     |                 |       |  |
| MICROPROCESSOR CONTROL<br>CONSOLE            | Sold separately. Extruded Aluminum, high impact low profile microprocessor control console, latest state of the art, user friendly. Size: 13.25" wide x 5" high x 9" deep. Weight: 6 lbs. Microprocessor to be supplied with 25 feet of cable (hardwire). Microprocessor control console with membrane keyboard provides for direct entry of all information. Radio Control is available. |                                                                                                                                                         |      |               |        |          |     |                 |       |  |
| JUNCTION BOX                                 | One outdoor rated junction box, 5" x 3" with cover and ethernet cable. (Hardwire)                                                                                                                                                                                                                                                                                                         |                                                                                                                                                         |      |               |        |          |     |                 |       |  |
| DATA CABLE                                   | Twisted pair, direct burial, RJ45 Connectors (Hardwire).                                                                                                                                                                                                                                                                                                                                  |                                                                                                                                                         |      |               |        |          |     |                 |       |  |
| POWER REQUIREMENTS                           | 115/230 VA                                                                                                                                                                                                                                                                                                                                                                                | 115/230 VAC. 50/60 Hz. Minimum one 20A circuit is recommended.                                                                                          |      |               |        |          |     |                 |       |  |
| INSTALLATION                                 |                                                                                                                                                                                                                                                                                                                                                                                           | Typically installed on two posts. Mounting kits are supplied with scoreboard.<br>NOTE: Number of posts must be determined locally by licenced engineer. |      |               |        |          |     |                 |       |  |
| WEIGHT                                       | Net 243 lbs                                                                                                                                                                                                                                                                                                                                                                               | Net 243 lbs / Shipping 415 lbs.                                                                                                                         |      |               |        |          |     |                 |       |  |
| WARRANTY                                     | Five year guarantee against defects in materials and workmanship. Factory repair service for parts in warranty. Union label. UL Certified.                                                                                                                                                                                                                                                |                                                                                                                                                         |      |               |        |          |     |                 |       |  |